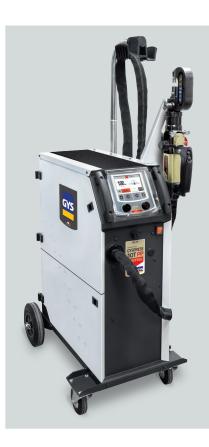

## The future of riveting

Fitted with a smart user interface for choosing different dies and Synergy settings, the Gyspress 10T PP Control is the riveting station of the future. The careful technical regulation of the riveting force guarantees perfectly accurate rivets every time. The traceability features meet the demands of even the most demanding manufacturers.

# User friendly and efficient

Aximum force of 100 kN that can be easily adjusted with excellent precision.

- Quickly and easily change the riveter's arm.
- Two control buttons: one button is for riveting and the other button is for opening the riveting machine or extracting the punches.
- The C-arm can be rotated 360° around the riveting machine's axis.
- Several arms to give access to all vehicles in all situations.
- Excellent grip thanks to its ergonomic handle and single-finger trigger.

### **Robust and mobile**

- Reinforced casing and manoeuvrable trolley with built-in storage unit.
- Spacer on the front wheels for even better stability.
- Integrated three-arm support.